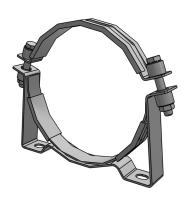

## **CADE**, Cylinder and Accumulators Division Europe Clamps - (Europe)

PART Number: 20251503648 CLAMP TYPE D226

Interactive 3D graphic, click to activate and rotate. (3D capable PDF viewer required)

| Technical Data |                                        |
|----------------|----------------------------------------|
| Part Number    | 20251503648                            |
| Series Name    | Clamps - (Europe)                      |
| Series Code    | Clamp Type D226                        |
| Division ID    | 667800                                 |
| Division Name  | Accumulator & Cooler Division - Europe |
| Company        | Parker Hannifin                        |

20251503648 Clamp Type D226

Price: contact Parker