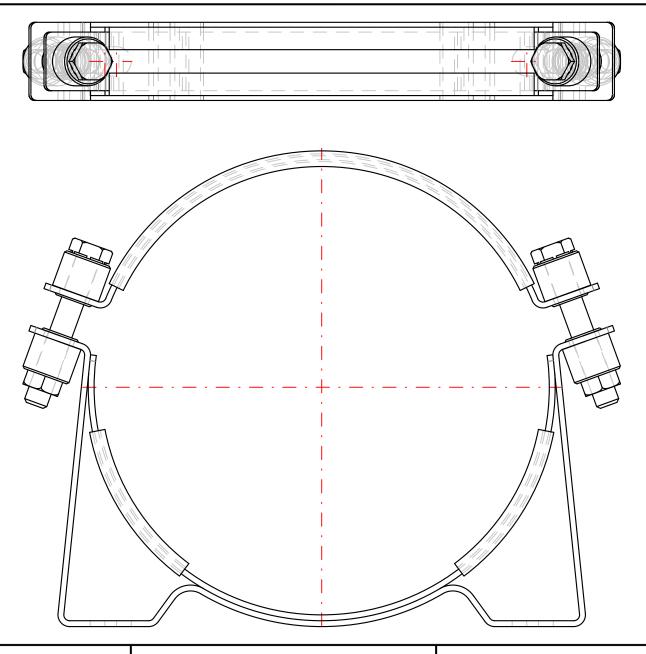

## **CADE**, Cylinder and Accumulators Division Europe Clamps - (Europe)

PART Number: 20251503648 CLAMP TYPE D226

Interactive 3D graphic, click to activate and rotate. (3D capable PDF viewer required)

| Technical Data |                                        |
|----------------|----------------------------------------|
| Part Number    | 20251503648                            |
| Series Name    | Clamps - (Europe)                      |
| Series Code    | Clamp Type D226                        |
| Division ID    | 667800                                 |
| Division Name  | Accumulator & Cooler Division - Europe |
| Company        | Parker Hannifin                        |

20251503648 Clamp Type D226

Price: contact Parker